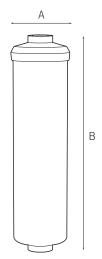

X3 FILTER

| A     | В      |
|-------|--------|
| 69 mm | 254 mm |

DFU180

| А      | В     | С          |
|--------|-------|------------|
| 80 mm  | 35 mm | 231 mm     |
|        |       |            |
| D      | E     | F          |
| 292 mm | 78 mm | 7/16-24UNS |