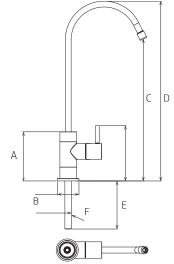

X3 FILTER

| A     | В      |
|-------|--------|
| 69 mm | 254 mm |

DFU180

| А      | В     | С          |
|--------|-------|------------|
| 80 mm  | 35 mm | 231 mm     |
|        |       |            |
| D      | E     | F          |
| 292 mm | 78 mm | 7/16-24UNS |