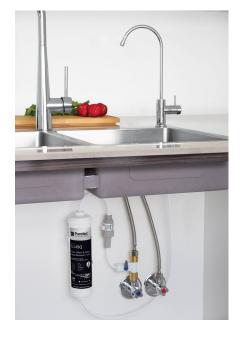

# Inline Undersink Water Filter System with High Loop LED Faucet

Compact, easy to install filter system for safe and healthy drinking water. The Puretec X3 Series system includes premium grade KDF media that inhibits bacteria and effectively reduces chlorine, sediment, bad taste, odours and heavy metals to leave you with beautiful tasting drinking water.

# Easy Home or Workplace Installation

The Puretec X3 Series is an inline filter system with a slimline design that easily fits under your existing kitchen bench. All plumbing fittings are included for easy installation including a multifunction control valve for pressure reduction. It also comes with an LED faucet with a filter change reminder light that tells you when to replace your cartridges.

# FEATURES & BENEFITS

- Uses premium grade KDF media that effectively reduces chlorine, sediment, bad taste, odours and heavy metals in water.
- Filtration down to 1 micron\*.
- Quick and easy installation.
- Slimline design takes up less space.
- Mounts horizontally or vertically no shelf cutouts required.
- Latest technology carbon briquette gives up to 12 months filter life.
- All plumbing installation fittings included no extras needed.
- Multifunction control valve included for pressure reduction.
- Filter change reminder light LED changes from blue to red.